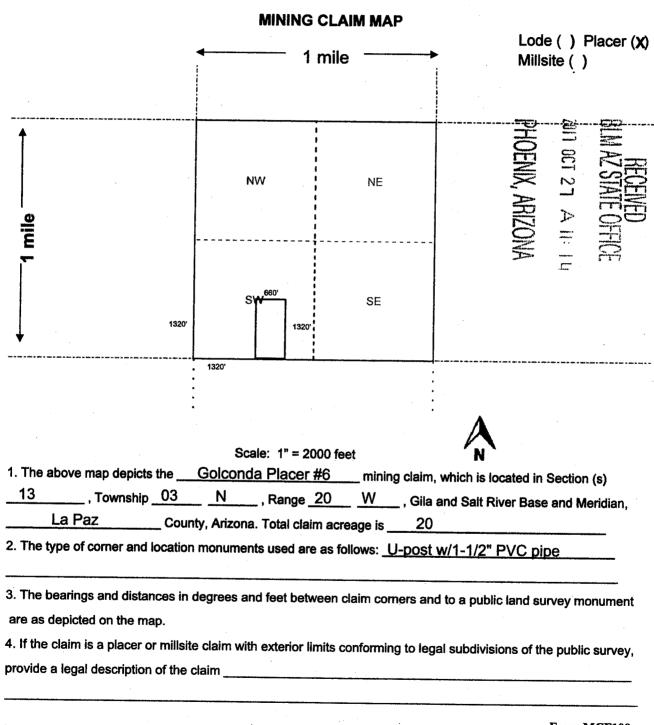

#### NOTICE

GOLCONDA MINE LLC PO BOX 250

ECHO, OR 97826-0250

This Notice Affects the Claims

Shown in the Block Below.

AMC446479 GOLCONDA PLACER #6

#### Mining Claim Location Notices – Corrections Required

Pursuant to Title 43 Code of Federal Regulations (CFR) 3832.1, this office received your notice(s) of location for recordation of mining claims. In accordance with 43 CFR 3832.11 and 3832.12, the claim(s) listed above are not properly located. Because they are not properly located we cannot record them as filed. They must be corrected as noted below or they will be declared null and void.

There is no signature on the location notice. At least one locator or an agent must sign the location notice per ARS 11-480.

You must provide the requested information for each claim listed above to correct the defects. Please do this by providing a copy of your location notice with the appropriate corrections, and note at the top of the form that it is a "Corrected Copy of Location Notice". If it is only the map that is missing or needs to be corrected, please provide the map. If the information is not received within the 30-day timeframe, the mining claims will be declared null and void ab initio.