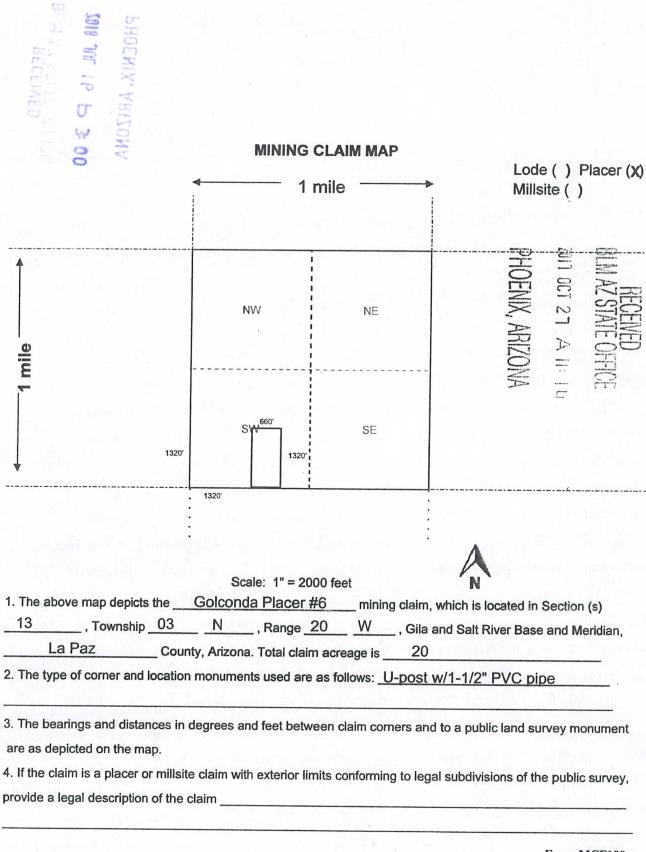

#### NOTICE

GOLCONDA MINE LLC PO BOX 250

ECHO, OR 97826-0250

This Notice Affects the Claims

Shown in the Block Below.

AMC446479 GOLCONDA PLACER #6

#### Mining Claim Location Notices – Corrections Required

Pursuant to Title 43 Code of Federal Regulations (CFR) 3832.1, this office received your notice(s) of location for recordation of mining claims. In accordance with 43 CFR 3832.11 and 3832.12, the claim(s) listed above are not properly located. Because they are not properly located we cannot record them as filed. They must be corrected as noted below or they will be declared null and void.

There is no signature on the location notice. At least one locator or an agent must sign the location notice per ARS 11-480.

You must provide the requested information for each claim listed above to correct the defects. Please do this by providing a copy of your location notice with the appropriate corrections, and note at the top of the form that it is a "Corrected Copy of Location Notice". If it is only the map that is missing or needs to be corrected, please provide the map. If the information is not received within the 30-day timeframe, the mining claims will be declared null and void ab initio.