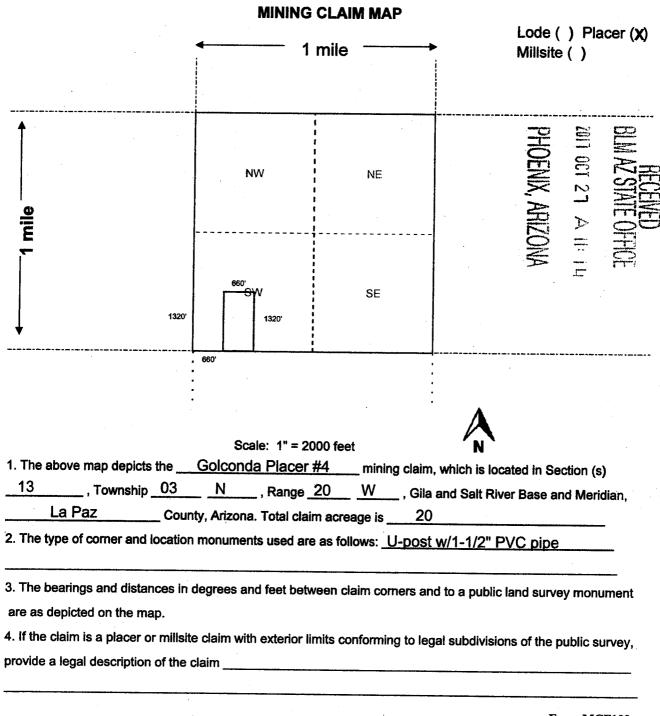

#### NOTICE

GOLCONDA MINE LLC PO BOX 250

ECHO, OR 97826-0250

This Notice Affects the Claims

Shown in the Block Below.

AMC446479 GOLCONDA PLACER #6

#### Mining Claim Location Notices – Corrections Required

Pursuant to Title 43 Code of Federal Regulations (CFR) 3832.1, this office received your notice(s) of location for recordation of mining claims. In accordance with 43 CFR 3832.11 and 3832.12, the claim(s) listed above are not properly located. Because they are not properly located we cannot record them as filed. They must be corrected as noted below or they will be declared null and void.

There is no signature on the location notice. At least one locator or an agent must sign the location notice per ARS 11-480.

You must provide the requested information for each claim listed above to correct the defects. Please do this by providing a copy of your location notice with the appropriate corrections, and note at the top of the form that it is a "Corrected Copy of Location Notice". If it is only the map that is missing or needs to be corrected, please provide the map. If the information is not received within the 30-day timeframe, the mining claims will be declared null and void ab initio.