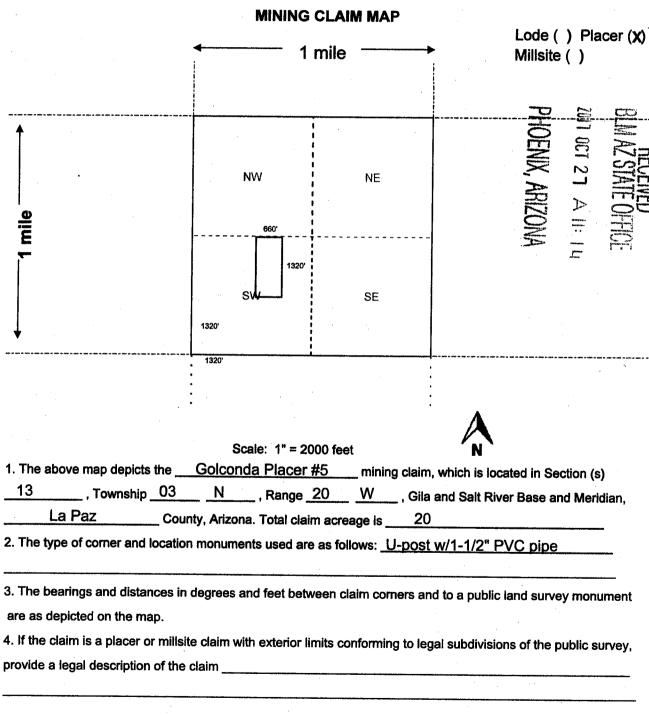

#### NOTICE

GOLCONDA MINE LLC PO BOX 250

ECHO, OR 97826-0250

This Notice Affects the Claims

Shown in the Block Below.

AMC446479 GOLCONDA PLACER #6

#### Mining Claim Location Notices – Corrections Required

Pursuant to Title 43 Code of Federal Regulations (CFR) 3832.1, this office received your notice(s) of location for recordation of mining claims. In accordance with 43 CFR 3832.11 and 3832.12, the claim(s) listed above are not properly located. Because they are not properly located we cannot record them as filed. They must be corrected as noted below or they will be declared null and void.

There is no signature on the location notice. At least one locator or an agent must sign the location notice per ARS 11-480.

You must provide the requested information for each claim listed above to correct the defects. Please do this by providing a copy of your location notice with the appropriate corrections, and note at the top of the form that it is a "Corrected Copy of Location Notice". If it is only the map that is missing or needs to be corrected, please provide the map. If the information is not received within the 30-day timeframe, the mining claims will be declared null and void ab initio.