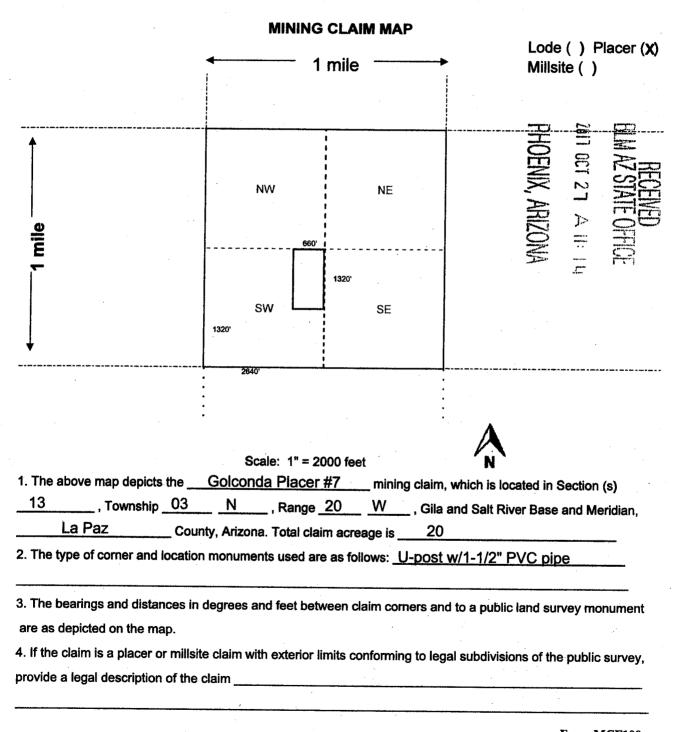

Use a separate sheet for additional claim names, serial numbers, and claimant names and addresses.

(Continued on page 2)

| CLAIM               | AMC    |
|---------------------|--------|
| Golconda Placer #1  | 446474 |
| Golconda Placer #2  | 446475 |
| Golconda Placer #3  | 446476 |
| Golconda Placer #4  | 446477 |
| Golconda Placer #5  | 446478 |
| Golconda Placer #6  | 446479 |
| Golconda Placer #7  | 446480 |
| Golconda Placer #8  | 446481 |
| Golconda Placer #9  | 446482 |
| Golconda Placer #10 | 446483 |
| Golconda Placer #11 | 446484 |
| Golconda Placer #12 | 446485 |
| Golconda Placer #13 | 446486 |
| Golconda Placer #14 | 446487 |
| Golconda Placer #15 | 446488 |
| Golconda Placer #16 | 446489 |
| Golconda Placer #17 | 446490 |
| Golconda Placer #18 | 446491 |
| Golconda Placer #19 | 446492 |
| Golconda Placer #20 | 446493 |