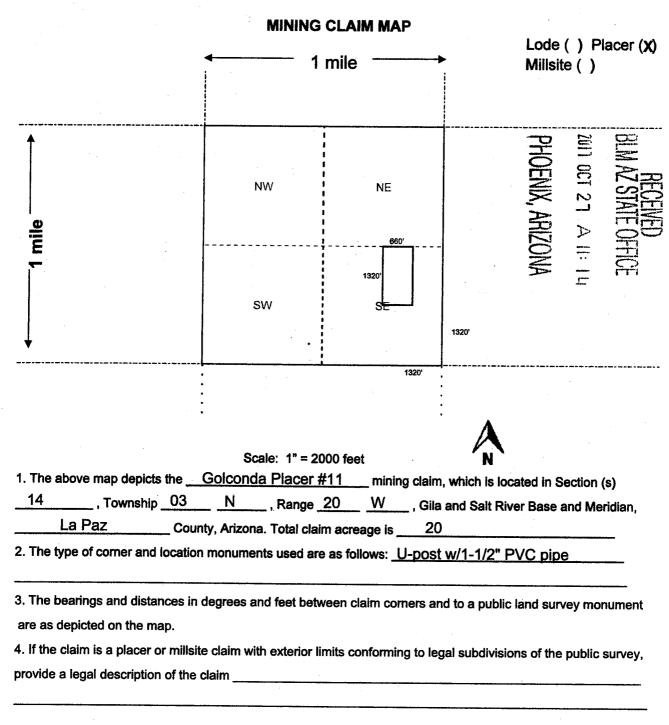

## MINING CLAIM STATUS REPURT

| Data Entered: 1//3/17 RAM                                                                   | MTP Checked By: GEO Checked By:         | Ran              |
|---------------------------------------------------------------------------------------------|-----------------------------------------|------------------|
| LEAD SERIAL NUMBER: AMC 446474                                                              | thru AMC 446493                         |                  |
| NUMBER OF CLAIMS & TYPE:                                                                    | CHARGES:                                | 1100             |
| LODE                                                                                        | Processing Fee @ \$20 = _\$             | 700              |
| PLACER                                                                                      | Location Fee @ \$37 = \$                | 140              |
| ASSOCIATION PLACER                                                                          | Maintenance Fee @ \$155 = _\$ 3         | 100              |
| MILL SITE                                                                                   | Add'l Maint Fee for Assoc Placer = \$   |                  |
| TUNNEL SITE                                                                                 | SUBTOTAL \$                             |                  |
| TOTAL ACREAGE: Per Claim                                                                    | Other Fees \$                           |                  |
| (Placer Only)                                                                               | Other Fees \$                           |                  |
| NUMBER OF LOCATORS:                                                                         | TOTAL \$                                | 1240             |
| DOCUMENTS RECEIVED VIA: Over-the-Counter [X]  NO STATUS done  LEGAL DESCRIPTION: T 3N R 20W | Mail [ ] TIMELY FILED: Yes [ No [       | ]                |
| T R                                                                                         |                                         |                  |
| T R                                                                                         |                                         |                  |
|                                                                                             | SEC                                     |                  |
| BLM [ ] FOREST SERVICE [ ]                                                                  | SUBJ TO PL 359: Yes [                   | 0                |
| SPLIT ESTATE: N/A [ ] SX [ ] PX [ ] OTHER  SRHA [ ] Was proper Notice filed if local        | R [ ] ated on SHRA Land? Yes [ ] No [ ] | - <del>-</del> + |
| RECONVEYED MINERALS ON BLM LAND REQUIRE OPENII Open to Entry On N,                          |                                         | 7                |
| COMMENTS/STATUS: VOID [ ] PARTIALLY VOID [ OTHER [ ]                                        | ] PVT MINERALS [ ] WITHDRAWN LANDS      |                  |
|                                                                                             |                                         |                  |
|                                                                                             |                                         |                  |
| [ ] Claimant acknowledges that portions of the following cla                                | im(s) site(s) may be void or voidable.  |                  |
| Printed Name of Claimant                                                                    | Signature of Claimant                   | 1                |
|                                                                                             | OJUDICATION*************                |                  |
| DATE 6/6/20                                                                                 | 18 INITIALS for                         |                  |