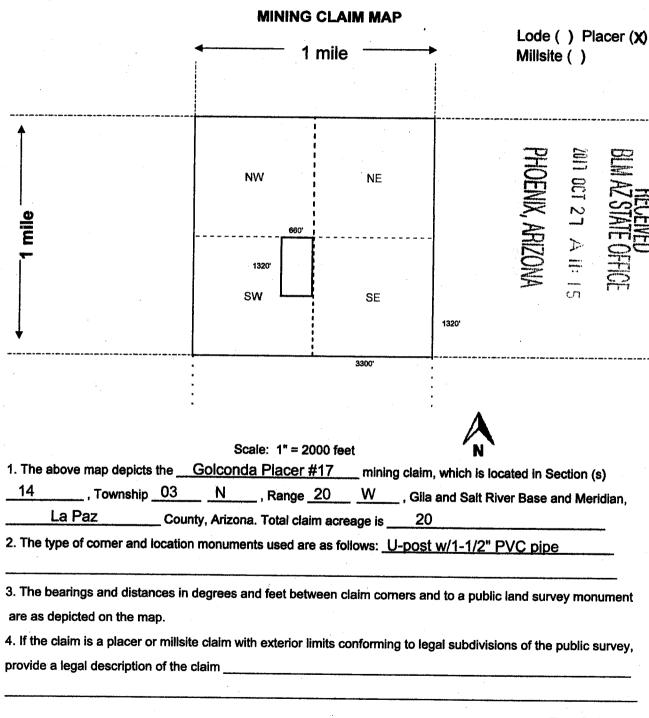

## MINING CLAIM STATUS REPURT

| Data Entered: 1//3/17 RAM                                                                   | MTP Checked By: GEO Checked By:         | Ran              |
|---------------------------------------------------------------------------------------------|-----------------------------------------|------------------|
| LEAD SERIAL NUMBER: AMC 446474                                                              | thru AMC 446493                         |                  |
| NUMBER OF CLAIMS & TYPE:                                                                    | CHARGES:                                | 1100             |
| LODE                                                                                        | Processing Fee @ \$20 = _\$             | 700              |
| PLACER                                                                                      | Location Fee @ \$37 = \$                | 140              |
| ASSOCIATION PLACER                                                                          | Maintenance Fee @ \$155 = _\$ 3         | 100              |
| MILL SITE                                                                                   | Add'l Maint Fee for Assoc Placer = \$   |                  |
| TUNNEL SITE                                                                                 | SUBTOTAL \$                             |                  |
| TOTAL ACREAGE: Per Claim                                                                    | Other Fees \$                           |                  |
| (Placer Only)                                                                               | Other Fees \$                           |                  |
| NUMBER OF LOCATORS:                                                                         | TOTAL \$                                | 1240             |
| DOCUMENTS RECEIVED VIA: Over-the-Counter [X]  NO STATUS done  LEGAL DESCRIPTION: T 3N R 20W | Mail [ ] TIMELY FILED: Yes [ No [       | ]                |
| T R                                                                                         |                                         |                  |
| T R                                                                                         |                                         |                  |
|                                                                                             | SEC                                     |                  |
| BLM [ ] FOREST SERVICE [ ]                                                                  | SUBJ TO PL 359: Yes [                   | 0                |
| SPLIT ESTATE: N/A [ ] SX [ ] PX [ ] OTHER  SRHA [ ] Was proper Notice filed if local        | R [ ] ated on SHRA Land? Yes [ ] No [ ] | - <del>-</del> + |
| RECONVEYED MINERALS ON BLM LAND REQUIRE OPENII Open to Entry On N,                          |                                         | 7                |
| COMMENTS/STATUS: VOID [ ] PARTIALLY VOID [ OTHER [ ]                                        | ] PVT MINERALS [ ] WITHDRAWN LANDS      |                  |
|                                                                                             |                                         |                  |
|                                                                                             |                                         |                  |
| [ ] Claimant acknowledges that portions of the following cla                                | im(s) site(s) may be void or voidable.  |                  |
| Printed Name of Claimant                                                                    | Signature of Claimant                   | 1                |
|                                                                                             | OJUDICATION*************                |                  |
| DATE 6/6/20                                                                                 | 18 INITIALS for                         |                  |